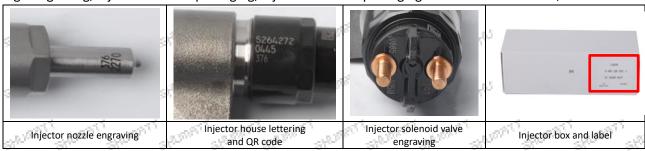

#### 2.1.0445120344 Injector's Part Number Location

1) E.g.: The injector part number see as follows

Mob/WhatsApp: +86 13410541523 Tel: +8675523215133

Email: ruby@shumatt.com Website: www.shumatt.com

| No.      | Name                                       |
|----------|--------------------------------------------|
|          | brand, logo, part number,<br>series number |
| <b>B</b> | nozzle part number                         |