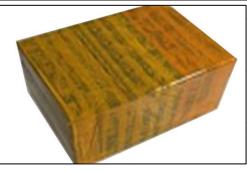

#### **3.7.0445120344 Injector's Packing**

**Domestic express packaging:** Usually wrapped in waterproof scotch tape, such as picture No.2.

International express packaging: Wrapped with waterproof yellow tape After wrapping the black protective film, such as picture No. 3.

Pic No. 3

International express packaging:

Wrapped with yellow tape after wrapping black protective film

Pic No. 4

**Pallet Shipping:** Use pallet that meet export requirements, and use white wrapping protective film to wrap and bind with cable ties