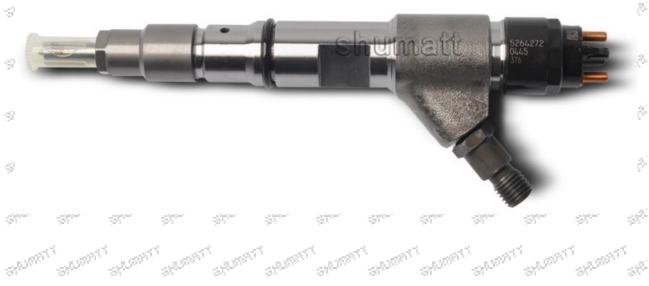

#### 1.1. 0445120344 Injector's Basic Information

| apple apple of      | THE THE THE THE TREATY STREET, |
|---------------------|----------------------------------------------------------------------------------------------------------------|
| Title               | China made new high quality diesel injector 0445120344 fuel injector CRIN2-16                                  |
| EMPHOLICE EMPHOLICE | MALL BETTERLE BETTERLE BETTERLE BETTERLE BETTERLE BETTERLE BETTERLE BETTERLE BETTERLE                          |
| SKU                 | G1W20445120344                                                                                                 |
| SKU                 |                                                                                                                |

#### **1.4.**0445120344 Injector's Parameter

Adaptation System: Common Rail System

Injector Series: 120 Series

Parameter Performance: CRIN2-16

Matching Accessories: Gasket F 00R J01 086 (7.73

Injector Type: Electromagnetic Injector Support System Maximum Pressure: 1,600

Injector Size: 21.5cm\*4 cm \*4 cm = 344cm3 (L\*W\*H=V)

Injector Net Weight: 0.55kg

Gross Weight: 0.6kg

Injector Quality: China Made Brand New
Package Size: 28cm\*7 cm \*7 cm = 1372 cm³
Injector Type: Diesel Common Rail Injector