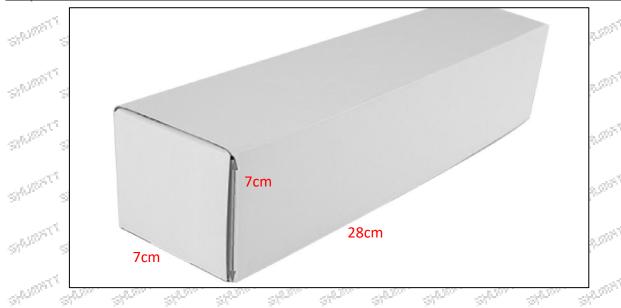

Injector Size: 21.5cm\*4 cm \*4 cm = 344cm3 (L\*W\*H=V)

Injector Net Weight: 0.55kg

Gross Weight: 0.6kg

Injector Quality: China Made Brand New
Package Size: 28cm\*7 cm \*7 cm = 1372 cm³
Injector Type: Diesel Common Rail Injector

#### (2) Injector Box Size

Mob/WhatsApp: +86 13410541523 Tel: +8675523215133 Email: ruby@shumatt.com Website: www.shumatt.com

| No.  | Name         | Injector Package Size (cm) |
|------|--------------|----------------------------|
| 10°1 | Injector Box | 28*7*7.50                  |