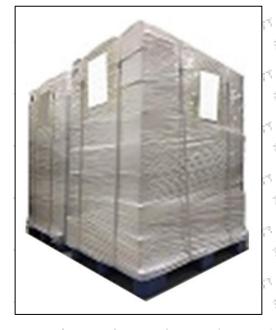

Pallet Shipping: Use fumigation free and recycling trays that meet export requirements, and use white wrapping protective film to wrap and bind with cable ties for the outside, such as picture No. 4, also, the products can be packaged according to customers' requirements.

Pic No. 3

International express packaging:

Wrapped with yellow tape after wrapping black protective film

Pic No. 4

**Pallet Shipping:** Use pallet that meet export requirements, and use white wrapping protective film to wrap and bind with cable ties