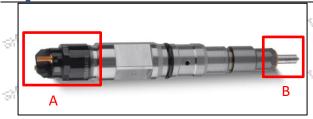

#### 2.1.0445120344 Injector's Part Number Location

1) E.g.: The injector part number see as follows

Mob/WhatsApp: +86 13410541523 Tel: +8675523215133

Email: ruby@shumatt.com Website: www.shumatt.com

| No.      | Name                                       |
|----------|--------------------------------------------|
|          | brand, logo, part number,<br>series number |
| <b>B</b> | nozzle part number                         |